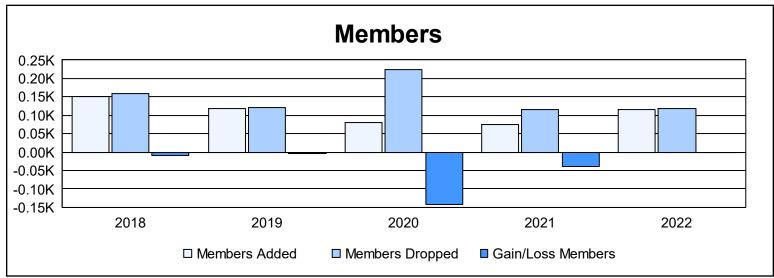

District 116 B As of June 2022 Cumulative

| Year      | New<br>Clubs | Dropped<br>Clubs | Gain/<br>Loss<br>Clubs | New<br>Members | Charter<br>Members | Reinstate<br>Members | Transfer<br>Members | Total<br>Member<br>Added | Total<br>Members<br>Dropped | Gain/<br>Loss<br>Members |
|-----------|--------------|------------------|------------------------|----------------|--------------------|----------------------|---------------------|--------------------------|-----------------------------|--------------------------|
| 2017-2018 | 0            | 2                | -2                     | 134            | 2                  | 3                    | 12                  | 151                      | 159                         | -8                       |
| 2018-2019 | 1            | 3                | -2                     | 84             | 28                 | 1                    | 4                   | 117                      | 121                         | -4                       |
| 2019-2020 | 0            | 6                | -6                     | 43             | 5                  | 29                   | 4                   | 81                       | 223                         | -142                     |
| 2020-2021 | 1            | 3                | -2                     | 33             | 21                 | 15                   | 6                   | 75                       | 115                         | -40                      |
| 2021-2022 | 1            | 2                | -1                     | 82             | 26                 | 1                    | 7                   | 116                      | 117                         | -1                       |
| Average   | 1            | 3                | -3                     | 75             | 16                 | 10                   | 7                   | 108                      | 147                         | -39                      |