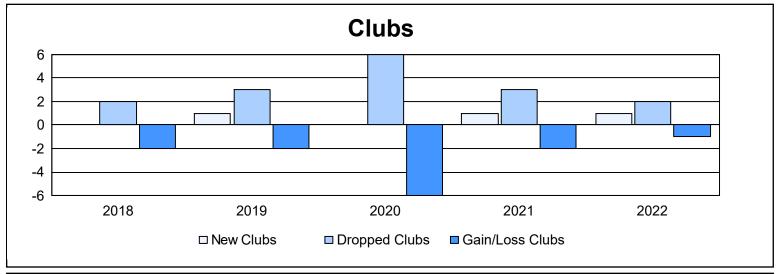

District 116 B As of June 2022 Cumulative

| Year      | New<br>Clubs | Dropped<br>Clubs | Gain/<br>Loss<br>Clubs | New<br>Members | Charter<br>Members | Reinstate<br>Members | Transfer<br>Members | Total<br>Member<br>Added | Total<br>Members<br>Dropped | Gain/<br>Loss<br>Members |
|-----------|--------------|------------------|------------------------|----------------|--------------------|----------------------|---------------------|--------------------------|-----------------------------|--------------------------|
| 2017-2018 | 0            | 2                | -2                     | 134            | 2                  | 3                    | 12                  | 151                      | 159                         | -8                       |
| 2018-2019 | 1            | 3                | -2                     | 84             | 28                 | 1                    | 4                   | 117                      | 121                         | -4                       |
| 2019-2020 | 0            | 6                | -6                     | 43             | 5                  | 29                   | 4                   | 81                       | 223                         | -142                     |
| 2020-2021 | 1            | 3                | -2                     | 33             | 21                 | 15                   | 6                   | 75                       | 115                         | -40                      |
| 2021-2022 | 1            | 2                | -1                     | 82             | 26                 | 1                    | 7                   | 116                      | 117                         | -1                       |
| Average   | 1            | 3                | -3                     | 75             | 16                 | 10                   | 7                   | 108                      | 147                         | -39                      |